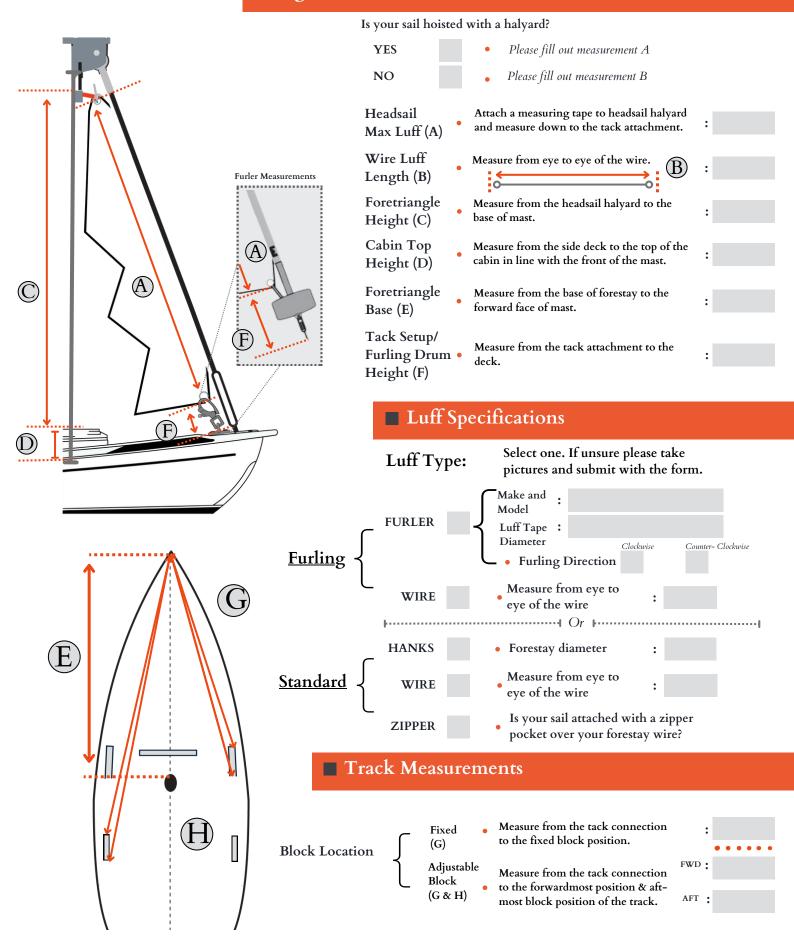

## ■ Rig Measurements

## Measure Your Existing Headsail

- Lay the sail out on a flat surface: grass, driveway, or parking lot.
- When you measure the sail we only need straight-line measurements for each point.
- Sails stretch overtime. Do not try to account for stretch. This measurement is used as a guideline.
- Do not try to measure any curves in the sail. Our designers will make the correct adjustments when we build your sail. Make sure to pull the sail taut before measuring.

Headsail Measurements

Measure the forward leading edge of your existing Headsail.

LUFF

Measure from the Head to the Clew in a straight line.

LEECH

Measure the bottom edge of your existing Headsail.

FOOT

Existing Sail UV Location