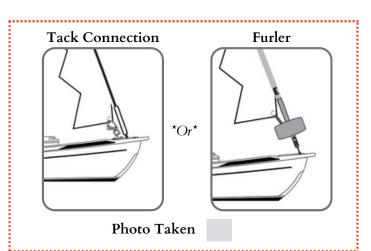

ils Measurement Form**

# Dinghy Headsail



9724 Fourth St Suite 101 - Sidney, BC 1-888-958-5638 www.precisionsailloft.com



Unlike sailing yachts most dinghies are much more adjustable and often lack published rig specs. Please fill out the relevant sections of the form to ensure that we can build you the best fitting sail possible. If you have any questions about the following measurements, don't hesitate to reach out to our measurements team.

## Before You Start

Before heading to your boat and measuring make sure you have the following:

- Reeled Tape Measure (Do Not Use Rope)
- Measurement Form
- · Camera or Phone
- Calipers or Complete Drill Bit Set



Phone Number:

#### Sailor Information

Order Number : Boat Year and Make :

#### Photos

Name

#### Side Profile



Photo Taken



**Boat Photos** (Required)



Photos of your boat help us to design the best Mainsail possible. Sending the required photos with this form will allow us to understand your rig better.

#### **Sheeting Position**



Photo Taken

## ■ Rig Measurements



## Measure Your Existing Headsail

- Lay the sail out on a flat surface: grass, driveway, or parking lot.
- When you measure the sail we only need straight-line measurements for each point.
- Sails stretch overtime. Do not try to account for stretch. This measurement is used as a guideline.
- Do not try to measure any curves in the sail. Our designers will make the correct adjustments when we build your sail. Make sure to pull the sail taut before measuring.



Headsail Measurements

Measure the forward leading edge of your existing Headsa