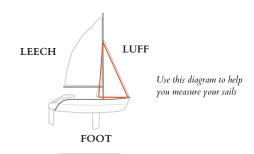

Headsail Measurements

Measure the forward leading edge of your existing Headsail.

LUFF

Measure from the Head to the Clew in a straight line.

LEECH

Measure the bottom edge of your existing Headsail.

FOOT

Existing Sail UV Location