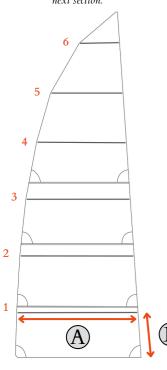

out all the sections to the best of your ability, you help us achieve this goal and ensure your sail is a perfect fit for your boat.

#### Before You Start

Before heading to your boat and measuring make sure you have the following:

- Reeled Tape Measure (Do Not Use Rope)
- Measurement Form
- Camera or Phone



| Sailor Information |   |  |                    |   |         |          |  |
|--------------------|---|--|--------------------|---|---------|----------|--|
| Order Number       | : |  | Boat Year and Make | : |         |          |  |
| Name               | : |  |                    |   | Phone N | lumber : |  |

### Photos



Photo Taken

Photo Taken





Mast Cars



### **Reusing Hardware?**

#### No, I will be purchasing new hardware.

\*If selected move onto next section.



Yes, I will re-use my hardware. \*If selected fill out <u>all</u>

batten measurements.

### **Batten Measurements**



© 2024 Precision Sails Ltd. Cat. Mainsail V5.0



## Measure Your Existing Mainsail

| • Measure your existing sail while hoisted. (lower halyard, attach tape measure to head mast car or head of sail, then hoist and measure down to tack)                            | A    |                                                            |
|-----------------------------------------------------------------------------------------------------------------------------------------------------------------------------------|------|------------------------------------------------------------|
| • When you measure the sail we only need straight-line measurements for each point.