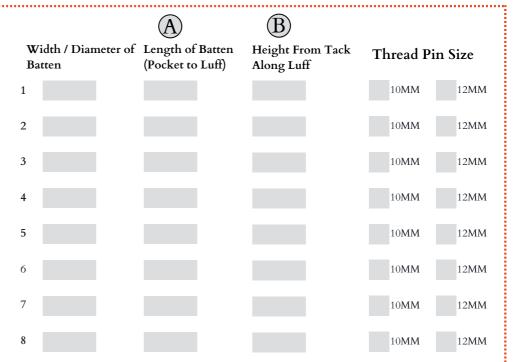

### **Reusing Hardware?**

#### No, I will be purchasing new hardware.

\*If selected move onto next section.

Yes, I will re-use my hardware. \*If selected fill out <u>all</u>

batten measurements.

### **Batten Measurements**

© 2024 Precision Sails Ltd. Cat. Mainsail V5.0