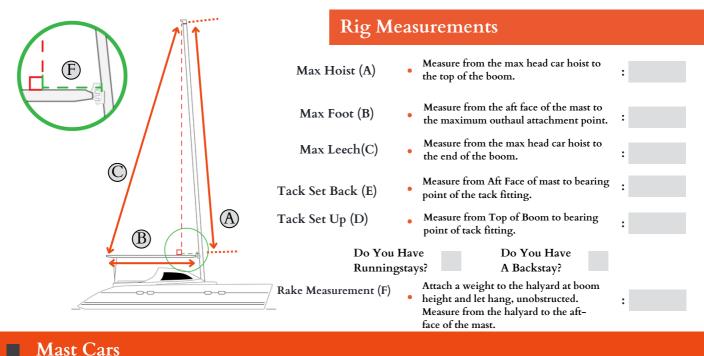

## Measure Your Existing Mainsail

| • Measure your existing sail while hoisted. (lower halyard, attach tape measure to head mast car or head of sail, then hoist and measure down to tack)                            | A    |                                                            |
|-----------------------------------------------------------------------------------------------------------------------------------------------------------------------------------|------|------------------------------------------------------------|
| • When you measure the sail we only need straight-line measurements for each point.                                                                                               |      |                                                            |
| • Sails stretch overtime. Do not try to account for stretch. This measurement is used as a guideline.                                                                             | ECH  | LUFF<br>Use this diagram to help<br>you measure your sails |
| • Do not try to measure any curves in the sail. Our designers will make the correct adjustments when we build your sail. <u>Make sure to pull the sail taut before measuring.</u> | FOOT |                                                            |
| • Measure the forward leading edge of your existing Mainsail.                                                                                                                     | :    | LUFF                                                       |
| Mainsail Measurements • Measure from the Head to the Clew in a straight line.                                                                                                     | :    | LEECH                                                      |
| • Measure the bottom edge of your existing Mainsail.                                                                                                                              | :    | FOOT                                                       |