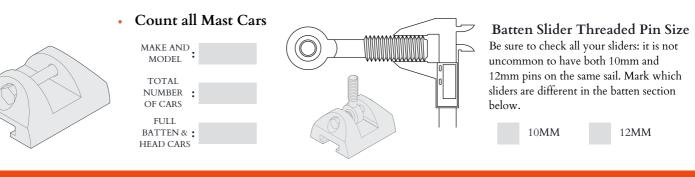

Our goal is to provide you with a sail that not only looks great but also performs exceptionally well. By filling out all the sections to the best of your ability, you help us achieve this goal and ensure your sail is a perfect fit for your boat.

#### Before You Start

Before heading to your boat and measuring make sure you have the following:

- Reeled Tape Measure (Do Not Use Rope)
- Measurement Form
- Camera or Phone



| Sailor Information |   |  |                    |   |         |          |  |
|--------------------|---|--|--------------------|---|---------|----------|--|
| Order Number       | : |  | Boat Year and Make | : |         |          |  |
| Name               | : |  |                    |   | Phone N | lumber : |  |

### Photos



Photo Taken

Photo Taken





Mast Cars



### **Reusing Hardware?**

#### No, I will be purchasing new hardware.

\*If selected move onto next section.



Yes, I will re-use my hardware. \*If selected fill out <u>all</u>

batten measurements.

### **Batten Measurements**



© 2024 Precision Sails Ltd. Cat. Mainsail V5.0



## Measure Your Existing Mainsail

| • Measure your existing sail while hoisted. (lower halyard, attach tape measure to head mast car or head of sail, then hoist and measure down to tack)                            | A    |                                                            |
|-----------------------------------------------------------------------------------------------------------------------------------------------------------------------------------|------|------------------------------------------