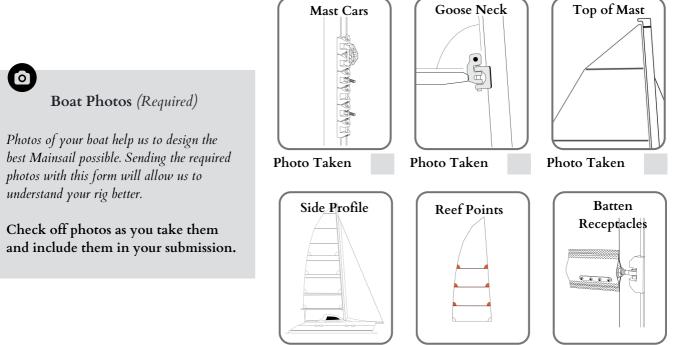

sail for optimal performance on the water. Our goal is to provide you with a sail that not only looks great but also performs exceptionally well. By filling out all the sections to the best of your ability, you help us achieve this goal and ensure your sail is a perfect fit for your boat.

#### Before You Start

Before heading to your boat and measuring make sure you have the following:

- Reeled Tape Measure (Do Not Use Rope)
- Measurement Form
- Camera or Phone



| Sailor Information |   |  |                    |   |         |          |  |
|--------------------|---|--|--------------------|---|---------|----------|--|
| Order Number       | : |  | Boat Year and Make | : |         |          |  |
| Name               | : |  |                    |   | Phone N | lumber : |  |

### Photos



Photo Taken

Photo Taken





Mast Cars



### **Reusing Hardware?**

#### No, I will be purchasing new hardware.

\*If selected move onto next section.



Yes, I will re-use my hardware. \*If selected fill out <u>all</u>

batten measurements.

### **Batten Measurements**



© 2024 Precision Sails Ltd. Cat. Mainsail V5.0



## Measure Your Existing Mainsail

| • Measure your existing sail while hoisted. (lower halyard, attach tape measure to head mast car or head of sail, then hoist and measure down to tack)                            | A    |                                                            |
|-----------------------------------------------------------------------------------------------------------------------------------------------------------------------------------|------